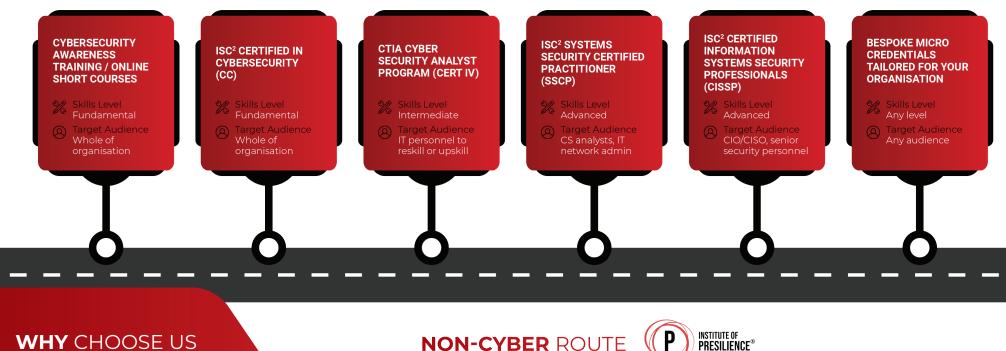

y posture.



#### **Proactive** Incident Response

With Cyber Presilience<sup>®</sup>, organisations are equipped to proactively prevent, prepare for, and respond to cyber incidents. The mindset and approach of Presilience<sup>®</sup> enable early detection, rapid response, and effective mitigation, minimising the impact of cyber threats.



## Business Continuity and Growth

Cyber Presilience® not only focuses on mitigating risks but also enables organisations to capitalise on opportunities. By fostering a culture of Presilience®, businesses can navigate challenges, recover quickly, and seize new prospects, driving sustainable growth and maintaining a competitive edge.







info@risk2solution.com cyber@presilience.edu.au



risk2solution.com presilience.edu.au

#### **CYBER** ROUTE





## WHY CHOOSE US

| - |
|---|
|---|

#### **Diverse Expertise**

We are a diverse group of companies with deep expertise in various domains with the ability to tailor solutions to your specific organisational needs.

#### **Proactive Risk Management**

We prioritise proactive prevention and embed a culture of opportunity centricity.

## $\checkmark$

 $\checkmark$ 

#### **Industry-Leading Solutions**

We offer innovative and practical solutions for integrated risk management designed to align with best practices and regulatory requirements.

## NON-CYBER ROUTE

PRESILIENCE<sup>®</sup>, LEADERSHIP AND HIGH PERFORMANCE SKILLS CERTIFICATE

Fundamental Whole of organisation

GRADUATE CERTIFICATE IN ORGANISATIONAL **RESILIENCE, RISK AND** HIGH RELIABILITY

**PRESILIENCE**<sup>®</sup>

Interm